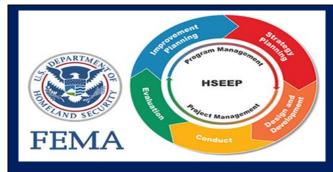

### L-146 Homeland Security Exercise and Evaluation Program

HSEEP Training Course is an intermediate-level training course that incorporates exercise guidance and best practices from the HSEEP policy documents. The course prepares participants for exercise planning activities through identification of the five phases of the exercises proves, the tasks associated with each phase, where exercises fall within the cycle, and the critical role exercises play in preparing the whole community to respond and recover from major emergencies. The course is designed to convey the importance of utilizing HSEEP resources as a primary planning tool for the Nations emergency preparedness officials when engages in the management, design, development, conduct, evaluation, and improvement of their emergency response programs.